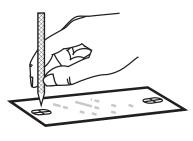

## drilling points

- Use 6 mm (1/4") mounting hardware.
- Always check handlebar clearance before attaching block.

Close lever again with firm pressure. Repeat if necessary.