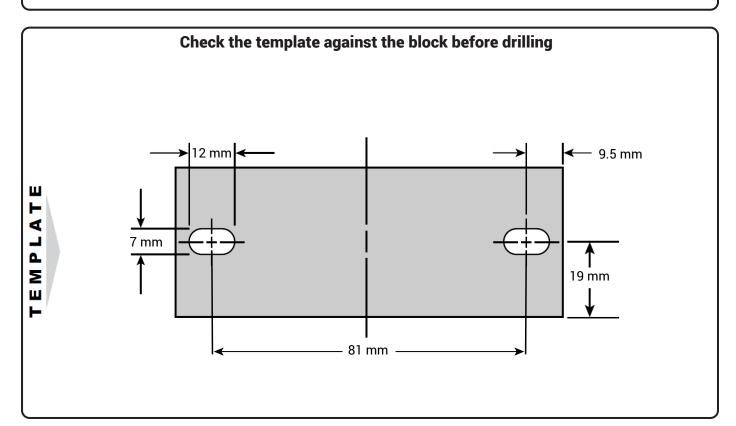

## drilling points

- Use 6 mm (1/4") mounting hardware.
- Always check handlebar clearance before attaching block.

Close lever again with firm pressure. Repeat if necessary.