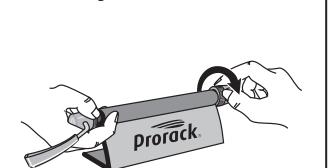

### First Time Installation

- Please read instructions carefully before installation.
- Check the contents of kit. Contact your Prorack dealer if any parts appear to be missing or damaged.
- Clean your roof racks prior to fitting the basket.

### Important Warning

- It is critical that all Prorack racks and accessories be properly and securely attached to your vehicle. Improper attachment could result in an automobile accident, and could cause serious bodily injury or death to you or to others.
- You are responsible for securing the racks and accessories to your car, checking the attachments prior to use, and periodically inspecting the products for adjustment, wear, and damage.
- If you do not understand all of the instructions and cautions, or if you have no mechanical experience and are not thoroughly familiar with the installation procedures, you should have the product installed by a professional installer such as a roof rack specialist.