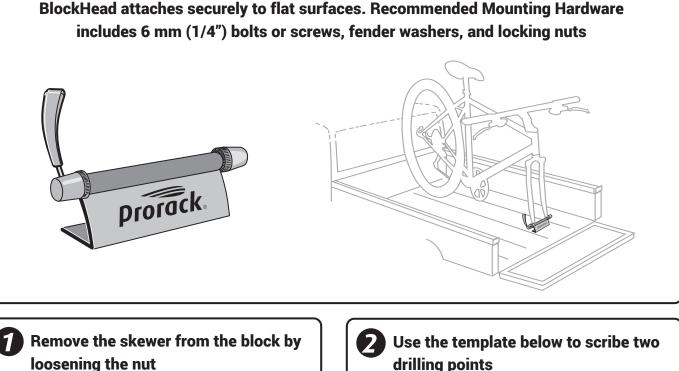

## drilling points

- Use 6 mm (1/4") mounting hardware.
- Always check handlebar clearance before attaching block.

Close lever again with firm pressure. Repeat if necessary.