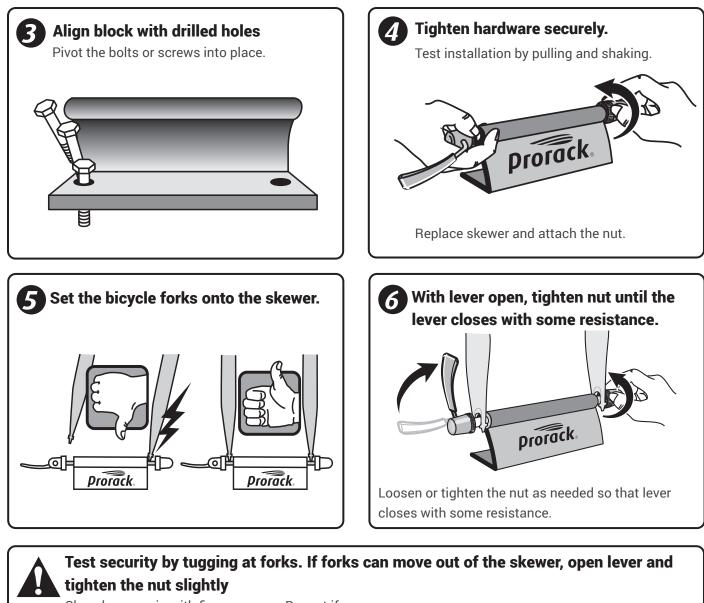

## drilling points

- Use 6 mm (1/4") mounting hardware.
- Always check handlebar clearance before attaching block.

Close lever again with firm pressure. Repeat if necessary.

### Maintenance

- Check accessory is securely attached whenever you refit it to the vehicle. If the unit feels loose, refer to the fitting instructions and readjust.
- · Regularly check all fasteners. This includes all attached accessories and roof racks.
- Clean with hot soapy water and sponge as required.
- · Lubricate skewer occasionally.