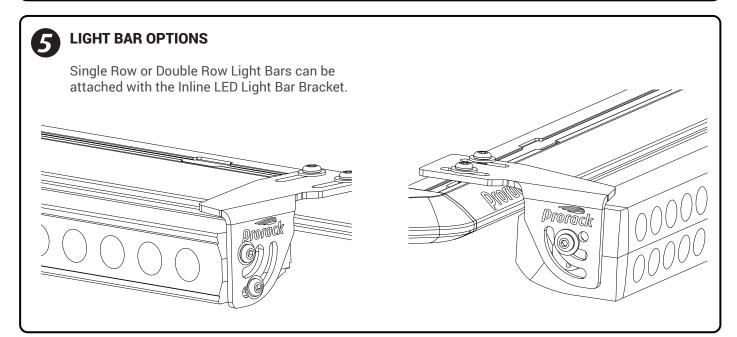

# ATTACH LIGHT BAR TO BRACKET

Attach the Light Bar to the Bracket. Leave loose. Refer to the Manufacturers Instructions for installation of the Light Bar.

Maximum weight of the Light Bar not to exceed 9.0 kg.

# **SECURE BRACKETS**

Adjust brackets to be equal distance apart from one another, snug down the screw so the Inline LED Light Bracket is not drooping. Then completely secure the Light Bar to the Brackets using the Light Bar manufactures specifications. Lastly tighten the Brackets to the Aero Deck or bars. Torque screws to 8 Nm.