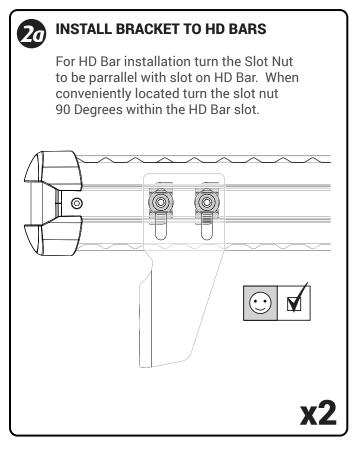

# Installation with Aero Deck and HD Bars ASSEMBLE PARTS Attach the Capscrew, Washer and Slot Nut. M8 x 20 Capscrew for HD Bars. M8 x 16 Capscrew for Aero Deck, S-Wing and other International T-Slot Bars. Ensure the Slot Nut grooves point upwards Initially tighten approx 1.5 turns.