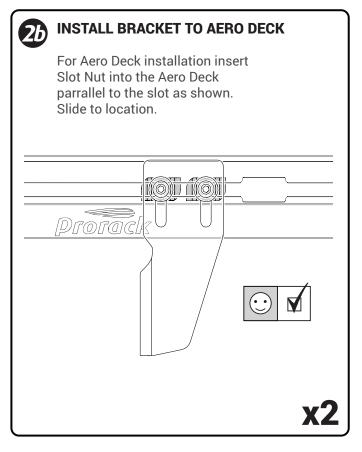

# Installation with Aero Deck and HD Bars ASSEMBLE PARTS Attach the Capscrew, Washer and Slot Nut. M8 x 20 Capscrew for HD Bars. M8 x 16 Capscrew for Aero Deck, S-Wing and other International T-Slot Bars. Ensure the Slot Nut grooves point upwards Initially tighten approx 1.5 turns.