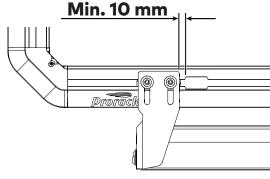

# **SECURE BRACKETS**

Adjust brackets to be equal distance apart from one another, snug down the screw so the Inline LED Light Bracket is not drooping. Then completely secure the Light Bar to the Brackets using the Light Bar manufactures specifications. Lastly tighten the Brackets to the Aero Deck or bars. Torque screws to 8 Nm.