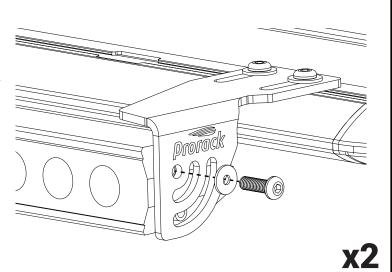

# Installation with Aero Deck and HD Bars ASSEMBLE PARTS Attach the Capscrew, Washer and Slot Nut. M8 x 20 Capscrew for HD Bars. M8 x 16 Capscrew for Aero Deck, S-Wing and other International T-Slot Bars. Ensure the Slot Nut grooves point upwards Initially tighten approx 1.5 turns.

# **SECURE BRACKETS**

Adjust brackets to be equal distance apart from one another, snug down the screw so the Inline LED Light Bracket is not drooping. Then completely secure the Light Bar to the Brackets using the Light Bar manufactures specifications. Lastly tighten the Brackets to the Aero Deck or bars. Torque screws to 8 Nm.