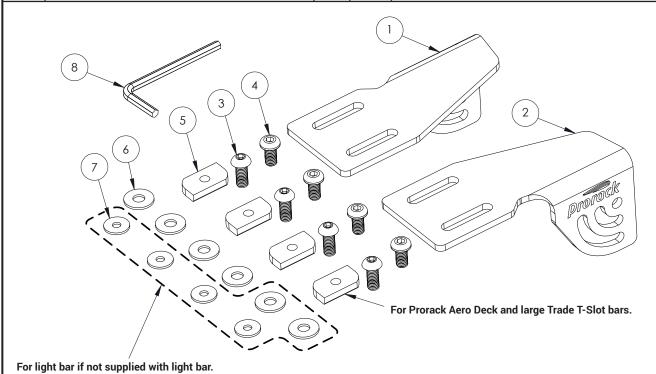

# **AERO DECK AND LIGHT BAR SOLD SEPARATELY**

| Kit Contents |                              |     |      |                   |     |
|--------------|------------------------------|-----|------|-------------------|-----|
| Item         | Component                    | Qty | Item | Component         | Qty |
| 1            | Inline LED Light Bracket LH  | 1   | 5    | M8 Thick Slot Nut | 4   |
| 2            | Inline LED Light Bracket RH  | 1   | 6    | M8 Washer         | 6   |
| 3            | M8 x 20 Button Head Capscrew | 4   | 7    | M6 Washer         | 4   |
| 4            | M8 x 16 Button Head Capscrew | 4   | 8    | Allen Key         | 1   |