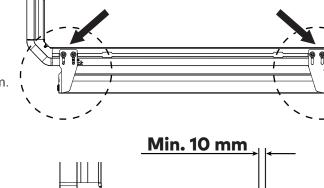

# **SECURE BRACKETS**

Adjust brackets to be equal distance apart from one another, snug down the screw so the Inline LED Light Bracket is not drooping. Then completely secure the Light Bar to the Brackets using the Light Bar manufactures specifications. Lastly tighten the Brackets to the Aero Deck or bars. Torque screws to 8 Nm.