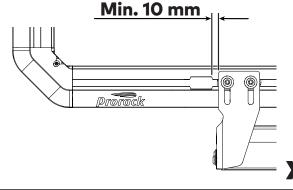

# **SECURE BRACKETS**

Adjust brackets to be equal distance apart from one another, snug down the screw so the Inline LED Light Bracket is not drooping. Then completely secure the Light Bar to the Brackets using the Light Bar manufactures specifications. Lastly tighten the Brackets to the Aero Deck or bars. Torque screws to 8 Nm.